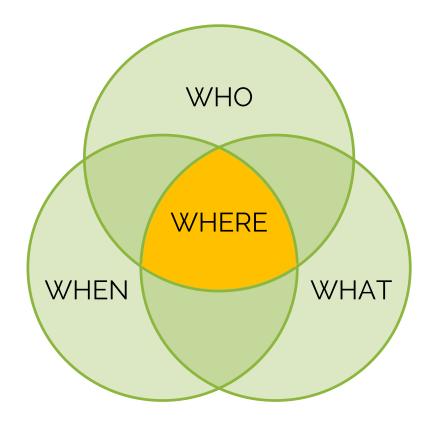

# Factors we may want to describe in the persona:

| Gender                                                       |   |               |
|--------------------------------------------------------------|---|---------------|
| Level of Education                                           | Ŷ | More Broad    |
| Location Type (geographic, rural/urban)                      |   |               |
| Situational (marriage, kids, studying, working)              |   |               |
| Age group                                                    |   |               |
|                                                              | ) |               |
|                                                              | / |               |
| Behavioural                                                  |   |               |
| Their location & language                                    |   |               |
| Interests                                                    |   |               |
| Values (internal beliefs that influence a purchase decision) | Ţ | More Specific |
| External influences                                          | · |               |