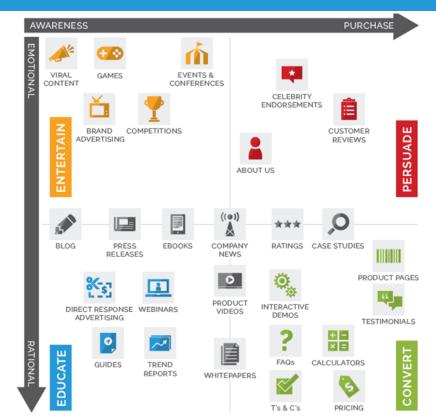

ad been on the market for 10 months when a December 2012 Slate article declared it "the greatest hoodie ever made" and suddenly sales exploded.

The pace of growth was so rapid that back-order waits grew to as long as four months. But people



## Surveying & Testing Message



## WHO - WHEN - WHAT



## WHO - WHEN - WHAT











## WHERE

# do we get that message to them?



#### Channels

paid search • organic search • local search • product search · display · retargeting · gmail ads • owned social • social coverage • bought social • social advertising • social retargeting • referral traffic • review sites • blog coverage • product placement • content amplification • news coverage • media buys • email • earned email • paid email • partners • affiliates • events

## Choosing Channels



#### Choosing Channels



## Choosing Channels





Sees drone racing video footage on Reddit







#### Earned

|    |             |             |                                             |                                              |            | ~~  |
|----|-------------|-------------|---------------------------------------------|----------------------------------------------|------------|-----|
|    | Тор         | Latest      | People                                      | Photos                                       | Videos     | >   |
|    | Hey         | cool, I'm g |                                             | jiel · May 8<br>#SearchLove<br>bing to be ge |            | e V |
|    | 9           |             | 11                                          | $\heartsuit$