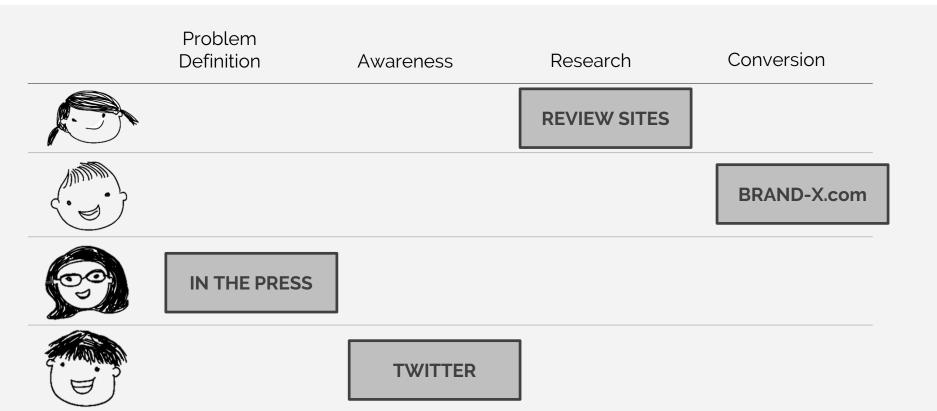

# 66 A successful marketing strategy doesn't begin with deciding which tactics you're going to use.

# are we trying to reach?