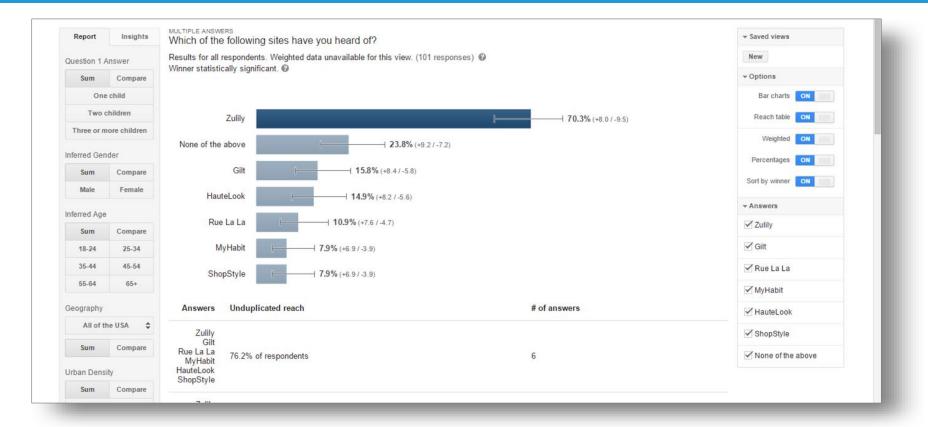

# Third Party Surveys

|                                                                                                                                                                                                     | 53                                                                                                                                                                               |                        |                   |
|-----------------------------------------------------------------------------------------------------------------------------------------------------------------------------------------------------|----------------------------------------------------------------------------------------------------------------------------------------------------------------------------------|------------------------|-------------------|
| CREATE SURVEY                                                                                                                                                                                       | $\overset{\kappa,\sigma}{\underset{\kappa'}{\twoheadrightarrow}}$ View as Respondent $\checkmark$<br>$\overset{\bullet}{\twoheadrightarrow}$ Share                               | Copy 🛱 Export to Excel | survey 🛱 Buy more |
| SURVEY                                                                                                                                                                                              | TARGETING                                                                                                                                                                        | FIELD DATE             | FREQUENCY         |
| Deal Sites Survey                                                                                                                                                                                   | General Population filtered to: 18-<br>year-olds, 25-34 year-olds, 35-44<br>olds, 45-54 year-olds, Women<br>in the United States on the Googl<br>Consumer Surveys publisher netw | year-<br>e             | One-time          |
| Question                                                                                                                                                                                            | Answer                                                                                                                                                                           | Insights               | Responses         |
| <ol> <li>Screening question: How many children aged 12 or under do you have?<br/>Target answers: "One child" or "Two children" or "Three or more children" (33.3%)<br/>Low response rate</li> </ol> | No children<br>66.7%                                                                                                                                                             | 1                      | 305               |
| 2. Which of the following sites have you heard of?                                                                                                                                                  | Zulily<br>70.3%                                                                                                                                                                  | None                   | 101 / 100         |