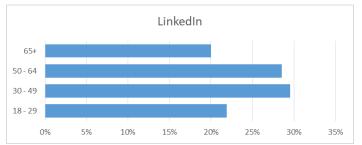

mail ads • owned social • social coverage • bought social • social advertising • social retargeting • referral traffic • review sites • blog coverage • product placement · content amplification · news coverage • media buys • email • earned email • paid email • partners • affiliates • events



## Channels

paid search · organi 😋arch • local search • product search etargeting • gmail ads · owned source · overage • bought social • social advertisi social retargeting • referral traffic • revie nes • blog coverage • ontent amplification • product placement news coverage • m buys • email • earned email • paid email • partners • affiliates • events

## Which sites influence these people?







#seerfest

### Which social channels are they on?









## Which social channels are they on?







## Which social channels are they on?

|                          | Instagram | Pinterest | LinkedIn |
|--------------------------|-----------|-----------|----------|
| All internet users       | 26%*      | 28%*      | 28%*     |
| Men                      | 22*       | 13*       | 28       |
| Women                    | 29*       | 42*       | 27*      |
| White, Non-Hispanic      | 21*       | 32*       | 29*      |
| Black, Non-Hispanic      | 38        | 12        | 28       |
| Hispanic                 | 34*       | 21        | 18       |
| 18-29                    | 53*       | 34        | 23*      |
| 30-49                    | 25*       | 28        | 31       |
| 50-64                    | 11*       | 27*       | 30       |
| 65+                      | 6*        | 17*       | 21