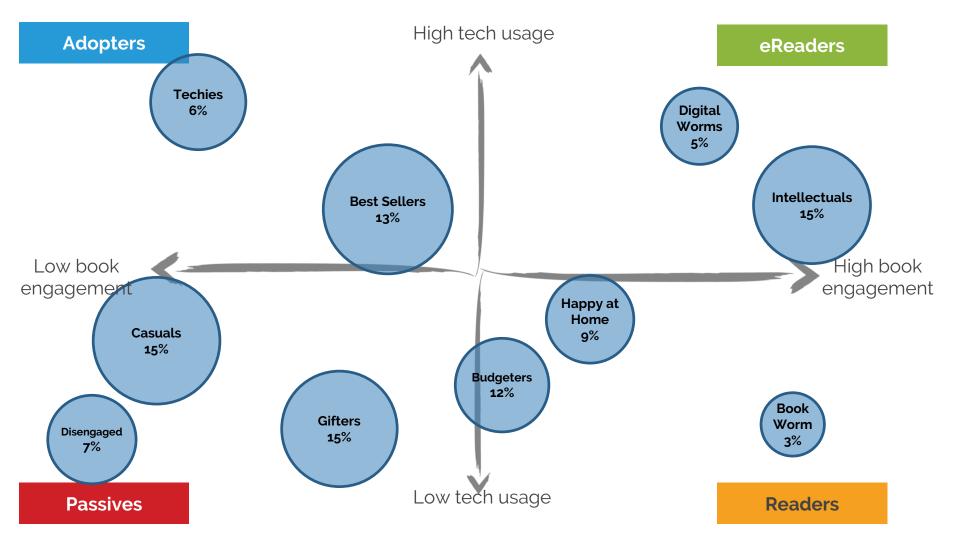

ly Enough





# You're allowed to ask



## You Have Permission to Ask

# 51% of people believe it is important that brands ask about their needs.

# 10% of people said that their favorite brands do this well.



Thank you for taking part in our market research survey! We are conducting this survey in an effort to better understand our customers.

This survey should only take 5-10 minutes.

As a thank you for your time, all survey participants will be entered to win a \$75 Amazon gift card.

To enter, please provide your email so we can notify you if you win (if you don't want to enter, please click the 'next button').

#### 1. Email address:





When buying much do each of the following influence whether or not you make a purchase?

Answered: 232 Skipped: 0



# Cluster the Data











# Follow-up interviews



# Interviews







# Sales & Customer Service Calls



# Submitted Data





# Analyze existing data



# Analyze Your Existing Data



## Existing Data Sources: User Data





#### **Rob Ousbey** VP Seattle Distilled

Location: Seattle, WA Age: 34 Gender: Male

Twitter: @RobOusbey LinkedIn: /in/RobOusbey Topics: parenting, marketing, travel, business, whisky

## Existing Data Sources: User Data

| Email                          | Status | First Name | Last Name  | Full Name        | Twitter                         | Twitter Followers |
|--------------------------------|--------|------------|------------|------------------|---------------------------------|-------------------|
| aleydasolis@gmail.com          | 200    | Aleyda     | Solis      | Aleyda Solis