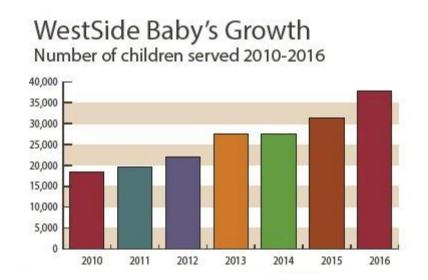

#### Start With Who

#### A How-to Guide for Creating Successful Marketing Strategies









### WestSide Baby















# In King Country: 21,000 children aged five and under live below the federal poverty line.











## WSB exists to make sure babies & children have their basic needs met.











## Parents can then focus time & resources on meetings other needs.









### #3:

## Providers develop a closer connection with at-risk families.









# Our community is strengthened.

#4:







### WestSide Baby



### WestSide Baby







### Distributed in 2016: 1.4 million diapers 1,000 car seats 7,000 bags of clothing



#### WestSide Baby











### WestSideBaby.org



#### Start With Who

#### A How-to Guide for Creating Successful Marketing Strategies



### Seattle, 2010



### The First Project



### The First Project









### The Second Project



### The Second Project









### The Third Project



### The Third Project

















































# 66 A successful marketing strategy doesn't begin with deciding which tactics you're going to use.















































# are we trying to reach?



# Be Selective



# Prioritize



# Factors we may want to describe in the persona:

| Gender                                                       |   |