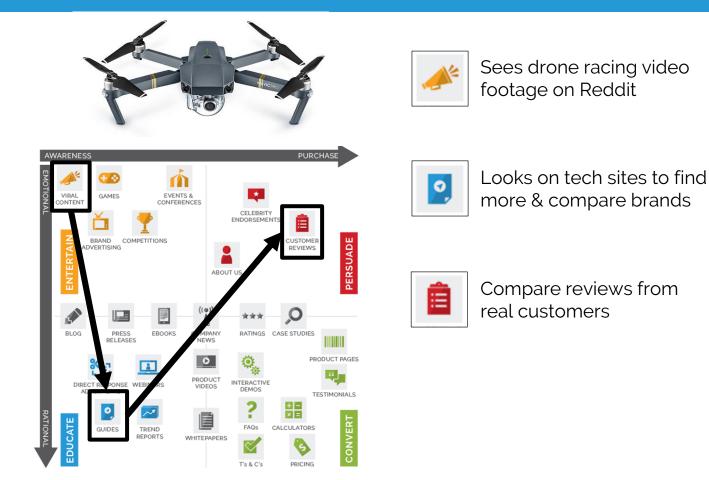

# 66 A successful marketing strategy doesn't begin with deciding which tactics you're going to use.

# are we trying to reach?

# Be Selective

# Prioritize