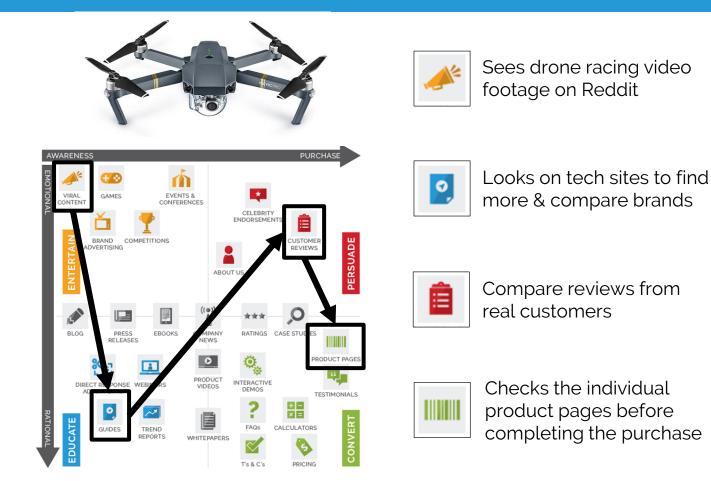

# 66 A successful marketing strategy doesn't begin with deciding which tactics you're going to use.

# are we trying to reach?

# Be Selective

# Prioritize