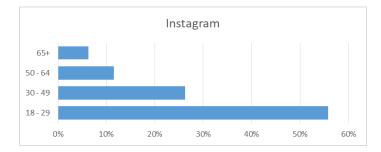

· gmail ads • owned social • social coverage • bought social • social advertising • social retargeting • referral traffic • review sites • blog coverage • product placement · content amplification · news coverage • media buys • email • earned email • paid email • partners • affiliates • events



## Channels

paid search · organi 😋arch • local search • product search etargeting • gmail ads · owned source · overage • bought social • social advertisi social retargeting • referral traffic • revie nes • blog coverage • ontent amplification • product placement news coverage • m buys • email • earned email • paid email • partners • affiliates • events

## Which sites influence these people?







#seerfest

### Which social channels are they on?









## Which social channels are they on?







## Which social channels are they on?

|                          | Instagram | Pinterest | LinkedIn |
|--------------------------|-----------|-----------|----------|
| All internet users       | 26%*      | 28%*      | 28%*     |
| Men                      | 22*       | 13*       | 28       |
| Women                    | 29*       | 42*       | 27*      |
| White, Non-Hispanic      | 21*       | 32*       | 29*      |
| Black, Non-Hispanic      | 38        | 12        | 28       |
| Hispanic                 | 34*       | 21        | 18       |
| 18-29                    | 53*       | 34        | 23*      |
| 30-49                    | 25*       | 28        | 31       |
| 50-64                    | 11*       | 27*       | 30       |
| 65+                      | 6*        | 17*