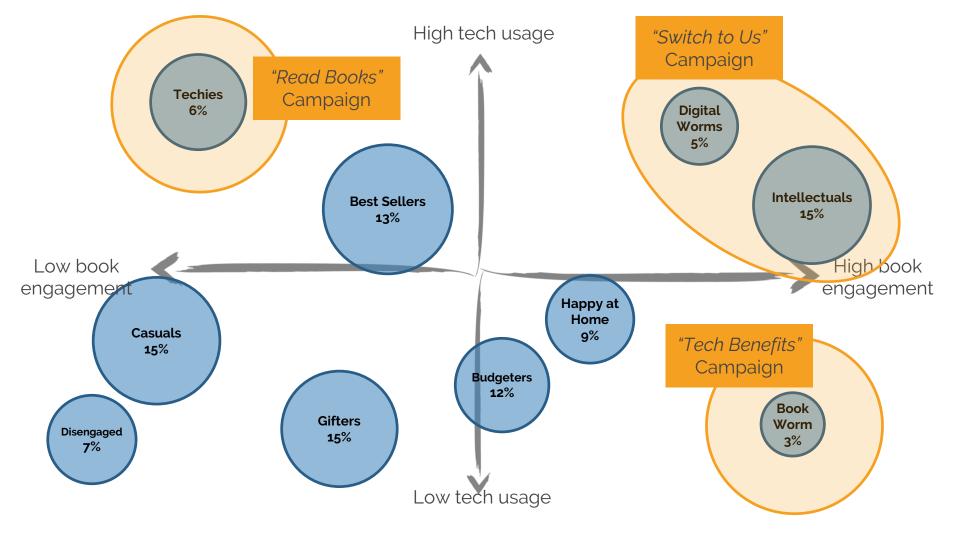

> "wedding venues" "photographers in seattle" "types of wedding cake"

"how to write a grooms speech" "fun honeymoon destinations"









"most romantic restaurant in seattle" "how to choose a diamond ring"

> "wedding venues" "photographers in seattle" "types of wedding cake"

"how to write a grooms speech" "fun honeymoon destinations"







#### "most romantic restaurant in seattle"

"how to choose a diamond ring"

"wedding venues" "photographers in seattle" "types of wedding cake"

"how to write a grooms speech" "fun honeymoon destinations"











## Examples of Triggers









## Examples of Triggers



**Opportunistic**:



#### **Creating Aspiring Customers**



## WHO - WHEN



## WHO - WHEN











## 

# message would you like those potential customers to hear?







## Marketing Messaging

#### Market the product to move people from one stage to the next.



#### Market the brand to create and deepen engagement.







#### Awareness: Our option exists. Consider us. Find out more.



#### Eg: Costco Auto Program "You can buy a car through us"







#### **Possibility**: Something different is possible. Try something new.



#### Eg: Metromile "You can pay for your insurance by the mile, and save money."







#### Directional: The best way to (goal) is to (approach)

| = pipedrive