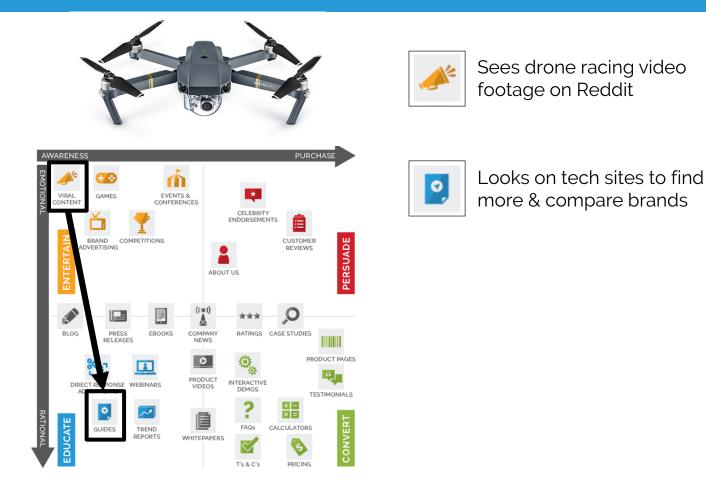

# 66 A successful marketing strategy doesn't begin with deciding which tactics you're going to use.

# are we trying to reach?

# Be Selective

# Prioritize