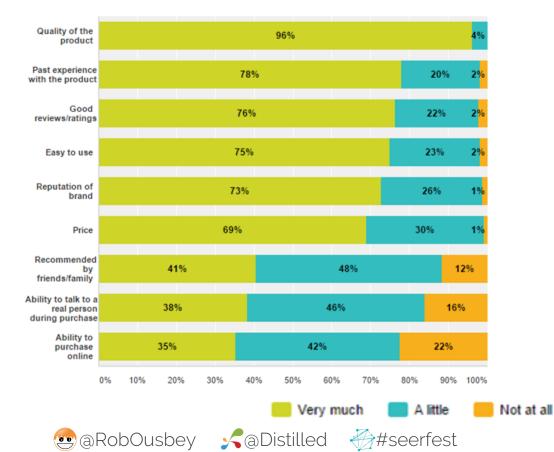

#### 1. Email address:

When buying much do each of the following influence whether or not you make a purchase?

Answered: 232 Skipped: 0