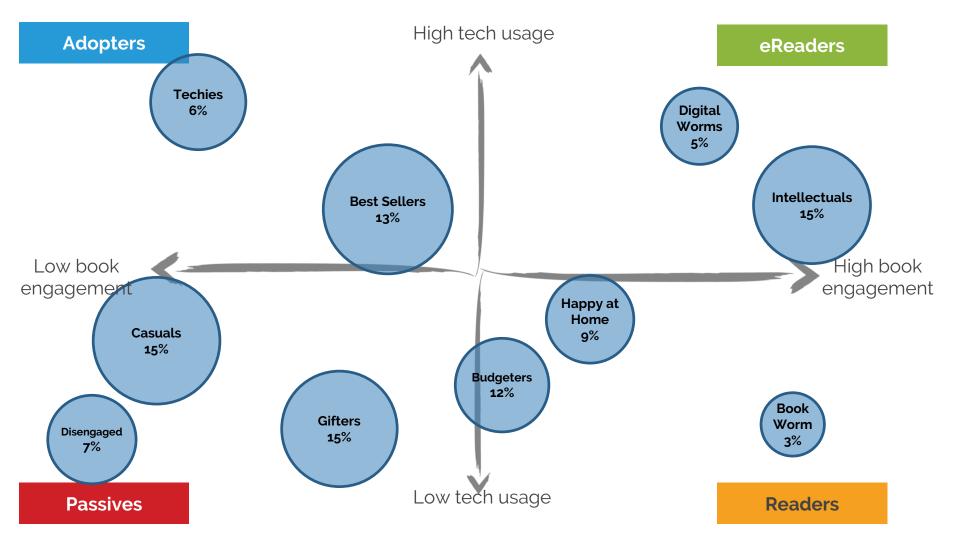

g"

> "wedding venues" "photographers in seattle" "types of wedding cake"

"how to write a grooms speech" "fun honeymoon destinations"









"most romantic restaurant in seattle" "how to choose a diamond ring"

> "wedding venues" "photographers in seattle" "types of wedding cake"

"how to write a grooms speech" "fun honeymoon destinations"







#### "most romantic restaurant in seattle"

"how to choose a diamond ring"

"wedding venues" "photographers in seattle" "types of wedding cake"

"how to write a grooms speech" "fun honeymoon destinations"











## Examples of Triggers









## Examples of Triggers



**Opportunistic**:



#### **Creating Aspiring Customers**



## WHO - WHEN



## WHO - WHEN











## 

# message would you like those potential customers to hear?







## Marketing Messaging

#### Market the product to move people from one stage to the next.



#### Market the brand to create and deepen engagement.







#### Awareness: Our option exists. Consider us. Find out more.



#### Eg: Costco Auto Program "You can buy a car through us"







#### **Possibility**: Something different is possible. Try something new.



#### Eg: Metromile "You can pay for your insurance by the mile, and save money."







#### Directional: The best way to (goal) is to (approach)

| = pipedrive